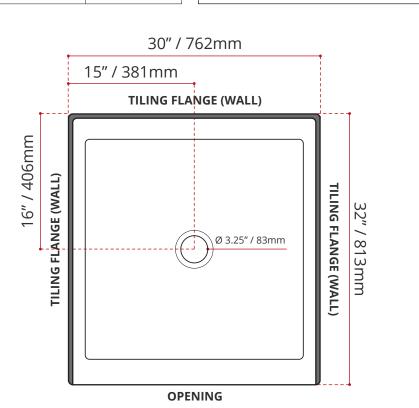

## SINGLE THRESHOLD CENTER DRAIN MATTE WHITE SHILA STONE SHOWER BASE

- Single Threshold / Opening
- Center Drain
- Matte White Finish
- Made in Canada
- Hygienic material
- Made from Shila Stone cast resin
- Stain, scratch and crack resistance
- Complies with CSA & IAPMO standards

### SHIPPING INFORMATION:

- Length: 34" / 864mm
- Width: 34" / 864mm
- Height: 8" / 203mm
- Net Weight: 17 kg / 37lbs
- Gross Weight: 20 kg / 44lbs

4.5" / 114mm 3" / 76mm DISCLAIMER: Measurements may vary ± ¼" (Diagram Not to scale)