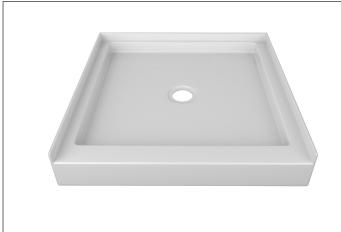

#### SINGLE THRESHOLD CENTER DRAIN MATTE WHITE SHILA STONE SHOWER BASE

- Single Threshold / Opening
- Center Drain
- Matte White Finish
- Made in Canada
- Hygienic material
- Made from Shila Stone cast resin
- Stain, scratch and crack resistance
- Complies with CSA & IAPMO standards