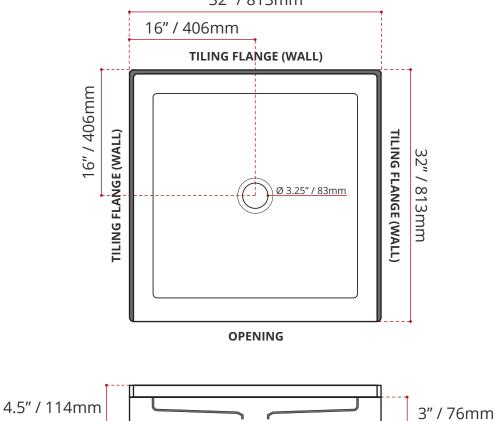

aking it a perfectly hygienic material.

- Single Threshold / Opening
- Center Drain
- Matte White Finish
- Made in Canada
- Hygienic material
- Made from Shila Stone cast resin
- Stain, scratch and crack resistance
- Complies with CSA & IAPMO standards

#### **CUSTOMIZE YOUR SHOWER BASE**

#### ALL UPCHARGE OPTIONS ARE MADE TO ORDER - NO REFUND - NO RETURN -

| AVAILABLE CUSTOMIZATION OPTIONS        | MODEL No. |
|----------------------------------------|-----------|
| TEXTURED BOTTOM                        | C4        |
| DOUBLE TILING FLANGE                   | С5        |
| TEXTURED BOTTOM + DOUBLE TILING FLANGE | C45       |

#### SHIPPING INFORMATION:

- Length: 34" / 864mm
- Width: 34" / 864mm
- Height: 8" / 203mm
- Net Weight: 17 kg / 37lbs
- Gross Weight: 20 kg / 44lbs

LC

us





website: www.valleybathandkitchen.com • E-mail: customerservice@valleyacrylic.ca • customer service call Toll Free: 1.877.398.8827 • Fax: +1.604.820.0124

DISCLAIMER: Measurements may vary + 1/4" (Diagram Not to scale)

# ENVIRO SEAL