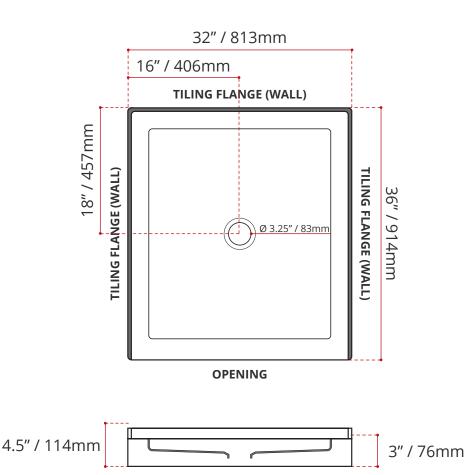

### SHIPPING INFORMATION:

- Length: 34" / 864mm
- Width: 38" / 965mm
- Height: 8" / 203mm
- Net Weight: 17 kg / 37lbs

ENVIRO SEAL

• Gross Weight: 20 kg / 44lbs

DISCLAIMER: Measurements may vary + 1/4" (Diagram Not to scale)