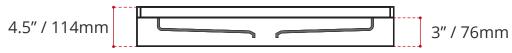

## SHIPPING INFORMATION:

• Length: 38" / 965mm

• Net Weight: 20 kg / 44lbs

• Width: 38" / 965mm

• Gross Weight: 25 kg / 55lbs

• Height: 8" / 203mm

DISCLAIMER: Measurements may vary ± 1/4" (Diagram Not to scale)