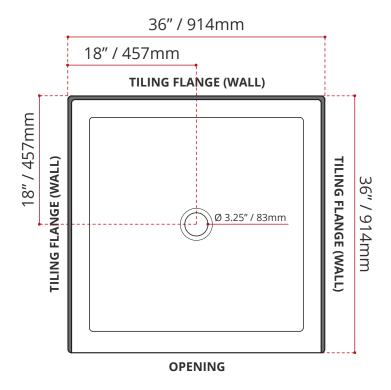

# SSTCD36364

SINGLE THRESHOLD CENTER DRAIN

- Single Threshold / Opening
- Center Drain
- Matte White Finish
- Made in Canada
- Hygienic material
- Made from Shila Stone cast resin
- Stain, scratch and crack resistance
- Complies with CSA & IAPMO standards