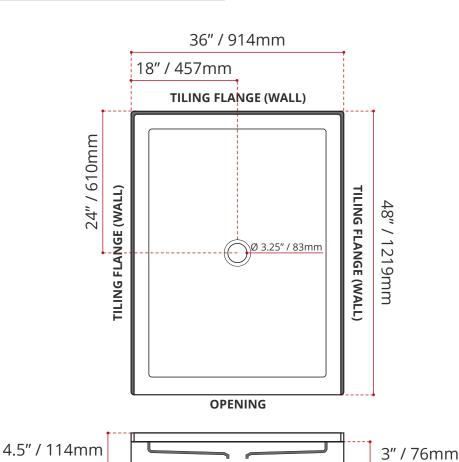

### SHIPPING INFORMATION:

• Length: 38" / 965mm

• Net Weight: 20 kg / 44lbs

• Width: 50" / 1270mm

• Gross Weight: 25 kg / 55lbs

• Height: 8" / 203mm

DISCLAIMER: Measurements may vary ± 1/4" (Diagram Not to scale)