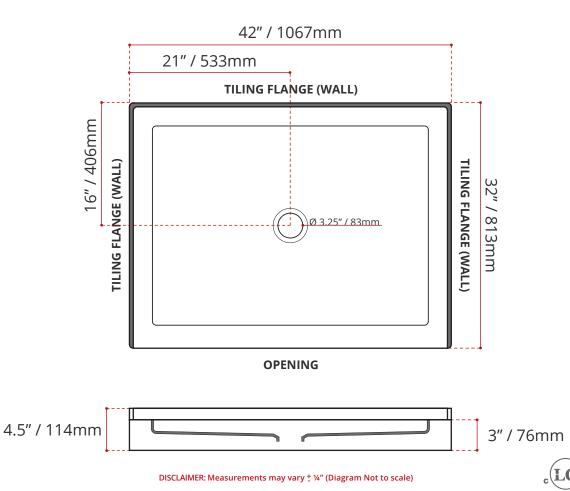

# SSTCD42324

## SINGLE THRESHOLD CENTER DRAIN MATTE WHITE SHILA STONE SHOWER BASE

- Single Threshold / Opening
- Center Drain
- Matte White Finish
- Made in Canada
- Hygienic material
- Made from Shila Stone cast resin
- Stain, scratch and crack resistance
- Complies with CSA & IAPMO standards