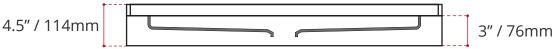

#### SHIPPING INFORMATION:

• Length: 44" / 1118mm

• Net Weight: 20 kg / 44lbs

• Width: 38" / 965mm

• Gross Weight: 23 kg / 51lbs

• Height: 8" / 203mm

DISCLAIMER: Measurements may vary ± 1/4" (Diagram Not to scale)