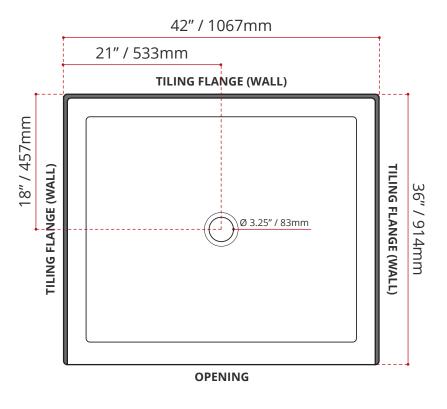

# SSTCD42364

SINGLE THRESHOLD CENTER DRAIN

## MATTE WHITE SHILA STONE SHOWER BASE

- Single Threshold / Opening
- Center Drain
- Matte White Finish
- Made in Canada
- Hygienic material
- Made from Shila Stone cast resin
- Stain, scratch and crack resistance
- Complies with CSA & IAPMO standards