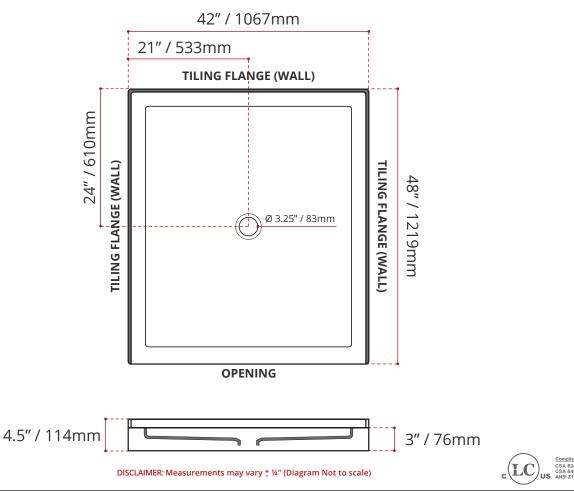

## SINGLE THRESHOLD CENTER DRAIN MATTE WHITE SHILA STONE SHOWER BASE

- Single Threshold / Opening
- Center Drain
- Matte White Finish
- Made in Canada
- Hygienic material
- Made from Shila Stone cast resin
- Stain, scratch and crack resistance
- Complies with CSA & IAPMO standards