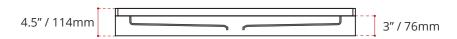

#### SHIPPING INFORMATION:

Length: 50" / 1270mm
Net Weight: 23 kg / 51lbs
Width: 34" / 864mm
Gross Weight: 25 kg / 55lbs
Height: 8" / 203mm

DISCLAIMER: Measurements may vary ± 1/4" (Diagram Not to scale)