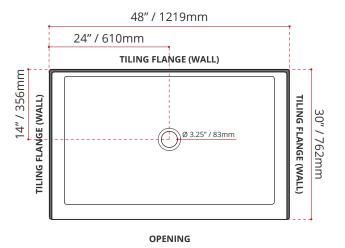

#### SHIPPING INFORMATION:

Length: 50" / 1270mm
Net Weight: 23 kg / 51lbs
Width: 34" / 864mm
Gross Weight: 25 kg / 55lbs
Height: 8" / 203mm

DISCLAIMER: Measurements may vary ± 1/4" (Diagram Not to scale)