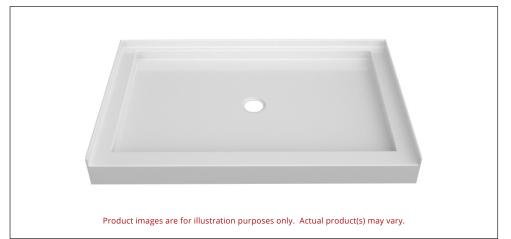

## SINGLE THRESHOLD CENTER DRAIN SHOWER BASE

COLOUR OPTIONS ARE MADE TO ORDER - NO REFUND - NO RETURN -

Valley's single threshold, center drain acrylic shower bases are meant to be installed in an alcove setting. Valley's acrylic shower bases are fabricated at our facility in Mission, BC (Canada) out of high gloss, crack-resistant acrylic.

#### **DESCRIPTION:**

- · Single Threshold / Opening
- White Finish
- Center Drain
- High gloss / Crack-resistant acrylic.
- Made in Canada.
- Complies with CSA & IAPMO standards.