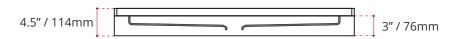

#### SHIPPING INFORMATION:

Length: 50" / 1270mm
Width: 34" / 864mm
Height: 8" / 203mm
Net Weight: 23 kg / 51lbs
Gross Weight: 25 kg / 55lbs

DISCLAIMER: Measurements may vary ± 1/4" (Diagram Not to scale)