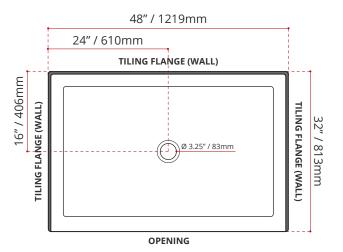

#### SHIPPING INFORMATION:

Length: 50" / 1270mm
Width: 34" / 864mm
Height: 8" / 203mm
Net Weight: 23 kg / 51lbs
Gross Weight: 25 kg / 55lbs

DISCLAIMER: Measurements may vary ± 1/4" (Diagram Not to scale)