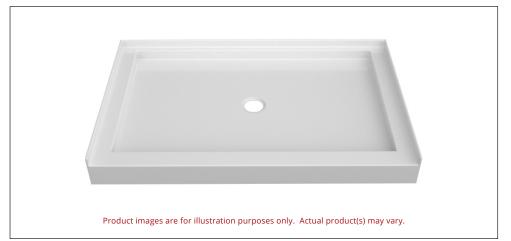

### SINGLE THRESHOLD CENTER DRAIN SHOWER BASE

COLOUR OPTIONS ARE MADE TO ORDER - NO REFUND - NO RETURN -

Valley's single threshold, center drain acrylic shower bases are meant to be installed in an alcove setting. Valley's acrylic shower bases are fabricated at our facility in Mission, BC (Canada) out of high gloss, crack-resistant acrylic.

#### **DESCRIPTION:**

- · Single Threshold / Opening
- White Finish
- Center Drain
- High gloss / Crack-resistant acrylic.
- Made in Canada.
- Complies with CSA & IAPMO standards.