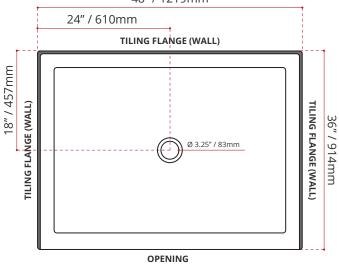

## SHIPPING INFORMATION:

• Length: 50" / 1270mm

• Net Weight: 23 kg / 51lbs

• Width: 38" / 965mm

• Gross Weight: 25 kg / 55lbs

• Height: 8" / 203mm

48" / 1219mm

4.5" / 114mm 3" / 76mm

DISCLAIMER: Measurements may vary ± 1/4" (Diagram Not to scale)