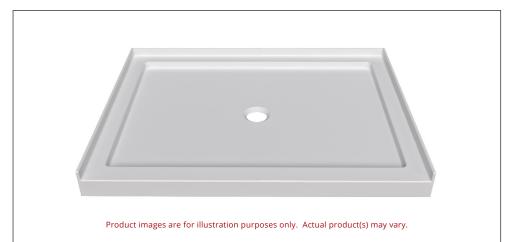

## SINGLE THRESHOLD CENTER DRAIN SHOWER BASE

COLOUR OPTIONS ARE MADE TO ORDER - NO REFUND - NO RETURN -

Valley's single threshold, center drain acrylic shower bases are meant to be installed in an alcove setting. Valley's acrylic shower bases are fabricated at our facility in Mission, BC (Canada) out of high gloss, crack-resistant acrylic.

#### **DESCRIPTION:**

- · Single Threshold / Opening
- White Finish
- Center Drain
- High gloss / Crack-resistant acrylic.
- Made in Canada.
- Complies with CSA & IAPMO standards.