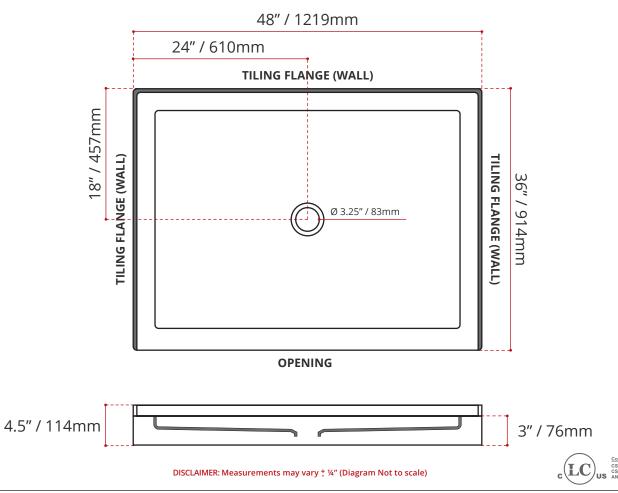

# SSTCD48364

## SINGLE THRESHOLD CENTER DRAIN MATTE WHITE SHILA STONE SHOWER BASE

- Single Threshold / Opening
- Center Drain
- Matte White Finish
- Made in Canada
- Hygienic material
- Made from Shila Stone cast resin
- Stain, scratch and crack resistance
- Complies with CSA & IAPMO standards