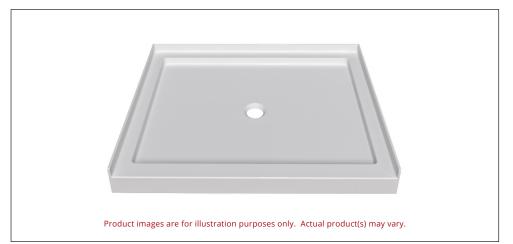

### SINGLE THRESHOLD CENTER DRAIN SHOWER BASE

COLOUR OPTIONS ARE MADE TO ORDER - NO REFUND - NO RETURN -

Valley's single threshold, center drain acrylic shower bases are meant to be installed in an alcove setting. Valley's acrylic shower bases are fabricated at our facility in Mission, BC (Canada) out of high gloss, crack-resistant acrylic.

#### **DESCRIPTION:**

- · Single Threshold / Opening
- White Finish
- Center Drain
- High gloss / Crack-resistant acrylic.
- Made in Canada.
- Complies with CSA & IAPMO standards.