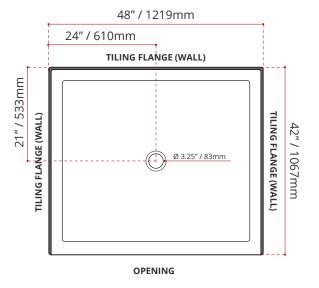

#### SHIPPING INFORMATION:

Length: 50" / 1270mm
Width: 44" / 1118mm
Height: 8" / 203mm
Net Weight: 23 kg / 51lbs
Gross Weight: 25 kg / 55lbs

DISCLAIMER: Measurements may vary ± 1/4" (Diagram Not to scale)