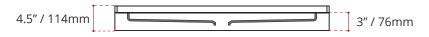

#### SHIPPING INFORMATION:

Length: 50" / 1270mm
Width: 44" / 1118mm
Height: 8" / 203mm
Net Weight: 23 kg / 51lbs
Gross Weight: 25 kg / 55lbs

DISCLAIMER: Measurements may vary ± 1/4" (Diagram Not to scale)