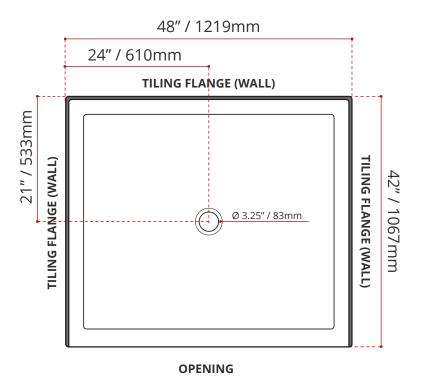

# SSTCD48424

SINGLE THRESHOLD CENTER DRAIN

- Single Threshold / Opening
- Center Drain
- Matte White Finish
- Made in Canada
- Hygienic material
- Made from Shila Stone cast resin
- · Stain, scratch and crack resistance
- Complies with CSA & IAPMO standards