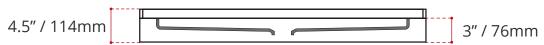

## SHIPPING INFORMATION:

• Length: 50" / 1270mm

• Net Weight: 23 kg / 51lbs

• Width: 44" / 1118mm

• Gross Weight: 25 kg / 55lbs

• Height: 8" / 203mm

DISCLAIMER: Measurements may vary ± 1/4" (Diagram Not to scale)