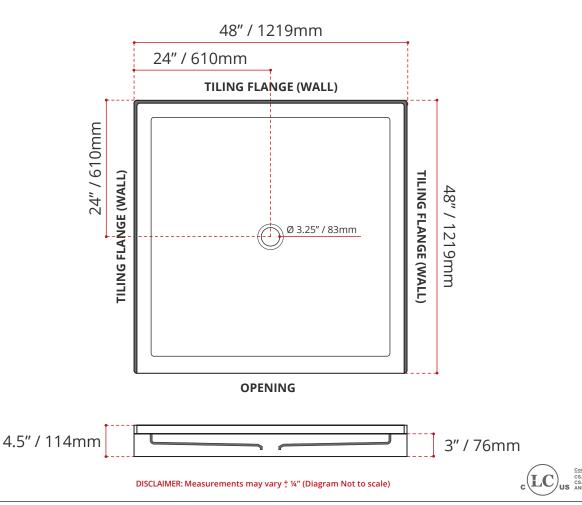

## SINGLE THRESHOLD CENTER DRAIN **MATTE WHITE SHILA STONE SHOWER BASE**

- Single Threshold / Opening
- Center Drain
- Matte White Finish
- Made in Canada
- Hygienic material
- Made from Shila Stone cast resin
- Stain, scratch and crack resistance
- · Complies with CSA & IAPMO standards