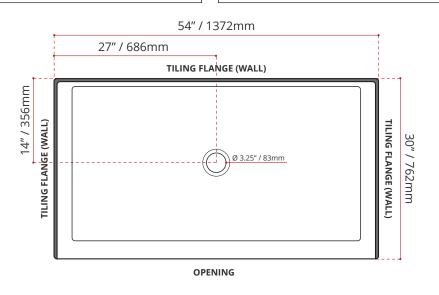

#### SHIPPING INFORMATION:

• Length: 56" / 1422mm

• Net Weight: 35 kg / 77lbs

• Width: 34" / 864mm

• Gross Weight: 40 kg / 88lbs

• Height: 8" / 203mm

4.5" / 114mm 3" / 76mm

DISCLAIMER: Measurements may vary ± 1/4" (Diagram Not to scale)