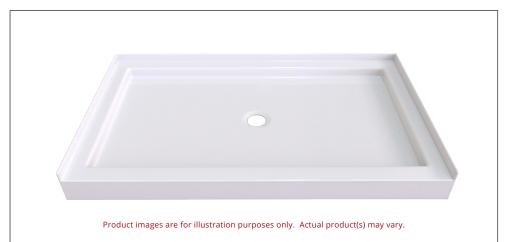

### SINGLE THRESHOLD CENTER DRAIN SHOWER BASE

COLOUR OPTIONS ARE MADE TO ORDER - NO REFUND - NO RETURN -

Valley's single threshold, center drain acrylic shower bases are meant to be installed in an alcove setting. Valley's acrylic shower bases are fabricated at our facility in Mission, BC (Canada) out of high gloss, crack-resistant acrylic.

#### **DESCRIPTION:**

- · Single Threshold / Opening
- White Finish
- Center Drain
- High gloss / Crack-resistant acrylic.
- Made in Canada.
- Complies with CSA & IAPMO standards.