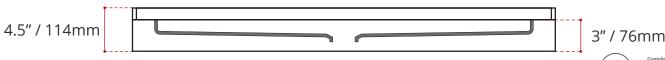

## SHIPPING INFORMATION:

• Length: 56" / 1422mm

• Net Weight: 35 kg / 77lbs

• Width: 34" / 864mm

• Gross Weight: 40 kg / 88lbs

• Height: 8" / 203mm

DISCLAIMER: Measurements may vary ± 1/4" (Diagram Not to scale)