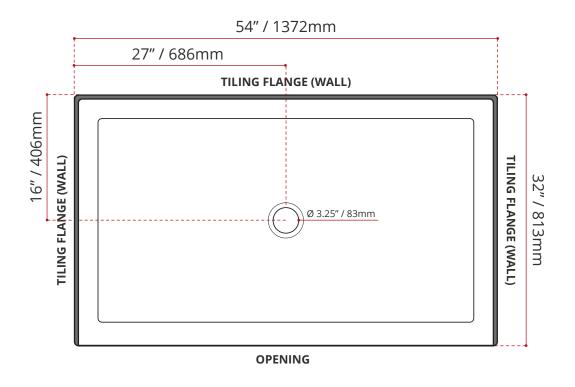

# SSTCD54324

SINGLE THRESHOLD CENTER DRAIN

- Single Threshold / Opening
- Center Drain
- Matte White Finish
- Made in Canada
- Hygienic material
- Made from Shila Stone cast resin
- · Stain, scratch and crack resistance
- Complies with CSA & IAPMO standards

## SHIPPING INFORMATION:

• Length: 56" / 1422mm

• Net Weight: 35 kg / 77lbs

• Width: 34" / 864mm

• Gross Weight: 40 kg / 88lbs

• Height: 8" / 203mm

DISCLAIMER: Measurements may vary ± 1/4" (Diagram Not to scale)