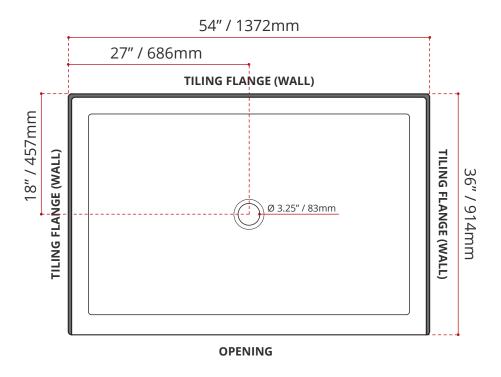

# SSTCD54364

SINGLE THRESHOLD CENTER DRAIN

## MATTE WHITE SHILA STONE SHOWER BASE

- Single Threshold / Opening
- Center Drain
- Matte White Finish
- Made in Canada
- Hygienic material
- Made from Shila Stone cast resin
- · Stain, scratch and crack resistance
- Complies with CSA & IAPMO standards