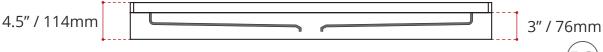

## SHIPPING INFORMATION:

• Length: 56" / 1422mm

• Net Weight: 35 kg / 77lbs

• Width: 38" / 965mm

• Gross Weight: 40 kg / 88lbs

• Height: 8" / 203mm

DISCLAIMER: Measurements may vary ± 1/4" (Diagram Not to scale)