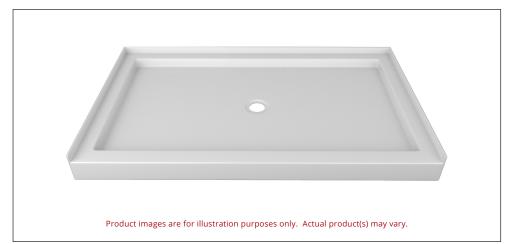

### SINGLE THRESHOLD CENTER DRAIN SHOWER BASE

COLOUR OPTIONS ARE MADE TO ORDER - NO REFUND - NO RETURN -

Valley's single threshold, center drain acrylic shower bases are meant to be installed in an alcove setting. Valley's acrylic shower bases are fabricated at our facility in Mission, BC (Canada) out of high gloss, crack-resistant acrylic.

#### **DESCRIPTION:**

- · Single Threshold / Opening
- White Finish
- Center Drain
- High gloss / Crack-resistant acrylic.
- Made in Canada.
- Complies with CSA & IAPMO standards.