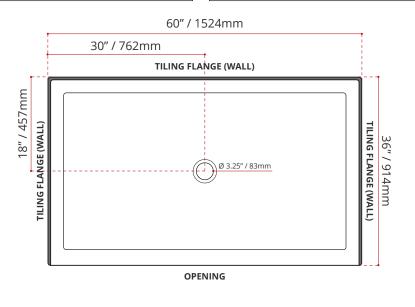

#### SHIPPING INFORMATION:

• Length: 62" / 1575mm

• Net Weight: 35 kg / 77lbs

• Width: 38" / 965mm

• Gross Weight: 40 kg / 88lbs

• Height: 8" / 203mm

4.5" / 114mm 3" / 76mm

DISCLAIMER: Measurements may vary ± 1/4" (Diagram Not to scale)