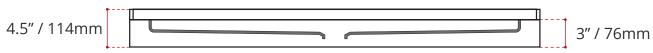

#### SHIPPING INFORMATION:

• Length: 62" / 1575mm

• Net Weight: 35 kg / 77lbs

• Width: 38" / 965mm

• Gross Weight: 40 kg / 88lbs

• Height: 8" / 203mm

DISCLAIMER: Measurements may vary ± 1/4" (Diagram Not to scale)