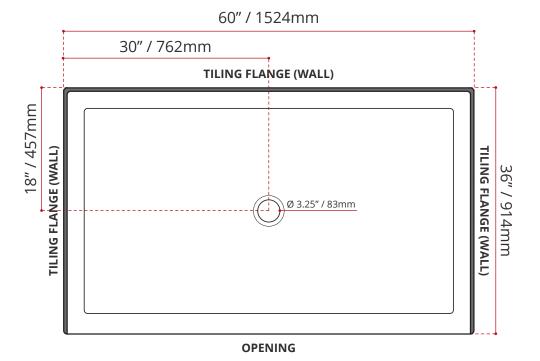

- Single Threshold / Opening
- Center Drain
- Matte White Finish
- Made in Canada
- Hygienic material
- Made from Shila Stone cast resin
- Stain, scratch and crack resistance
- Complies with CSA & IAPMO standards

#### SHIPPING INFORMATION:

• Length: 62" / 1575mm

• Net Weight: 35 kg / 77lbs

• Width: 38" / 965mm

• Gross Weight: 40 kg / 88lbs

• Height: 8" / 203mm

DISCLAIMER: Measurements may vary ± 1/4" (Diagram Not to scale)