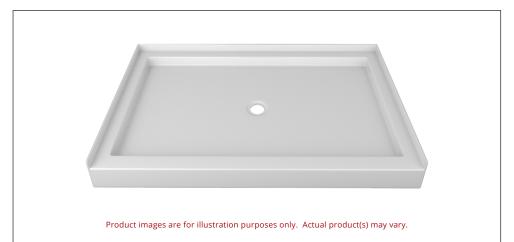

## SINGLE THRESHOLD CENTER DRAIN SHOWER BASE

COLOUR OPTIONS ARE MADE TO ORDER - NO REFUND - NO RETURN -

Valley's single threshold, center drain acrylic shower bases are meant to be installed in an alcove setting. Valley's acrylic shower bases are fabricated at our facility in Mission, BC (Canada) out of high gloss, crack-resistant acrylic.

#### **DESCRIPTION:**

- · Single Threshold / Opening
- White Finish
- Center Drain
- High gloss / Crack-resistant acrylic.
- Made in Canada.
- Complies with CSA & IAPMO standards.