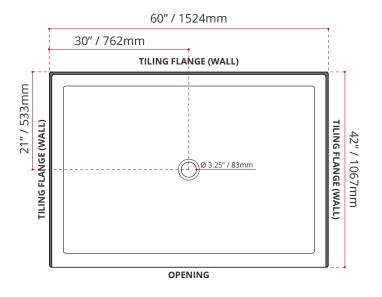

## SHIPPING INFORMATION:

Length: 62" / 1575mm
Net Weight: 27 kg / 59lbs
Width: 44" / 1118mm
Gross Weight: 30 kg / 66lbs

• Height: 8" / 203mm

4.5" / 114mm 3" / 76mm

DISCLAIMER: Measurements may vary ± 1/4" (Diagram Not to scale)