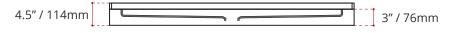

## SINGLE THRESHOLD CENTER DRAIN SHOWER BASE

COLOUR OPTIONS ARE MADE TO ORDER - NO REFUND - NO RETURN -

Valley's single threshold, center drain acrylic shower bases are meant to be installed in an alcove setting. Valley's acrylic shower bases are fabricated at our facility in Mission, BC (Canada) out of high gloss, crack-resistant acrylic.

#### SHIPPING INFORMATION:

• Length: 62" / 1575mm • Net Weight: 35 kg / 77lbs • Width: 50" / 1270mm

• Height: 8" / 203mm

• Gross Weight: 40 kg / 88lbs

DISCLAIMER: Measurements may vary ‡ ¼" (Diagram Not to scale)