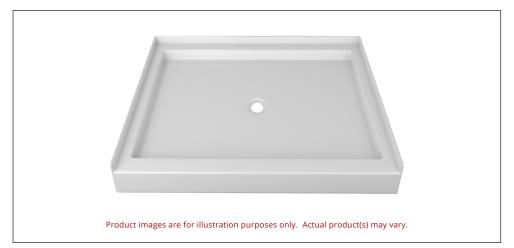

## SINGLE THRESHOLD CENTER DRAIN SHOWER BASE

COLOUR OPTIONS ARE MADE TO ORDER - NO REFUND - NO RETURN -

Valley's single threshold, center drain acrylic shower bases are meant to be installed in an alcove setting. Valley's acrylic shower bases are fabricated at our facility in Mission, BC (Canada) out of high gloss, crack-resistant acrylic.

#### **DESCRIPTION:**

- · Single Threshold / Opening
- White Finish
- Center Drain
- High gloss / Crack-resistant acrylic.
- · Made in Canada.
- Complies with CSA & IAPMO standards.