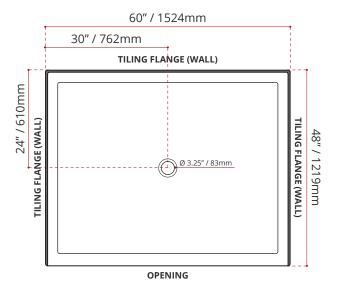

#### SHIPPING INFORMATION:

• Length: 62" / 1575mm • Net Weight: 35 kg / 77lbs • Width: 50" / 1270mm

• Height: 8" / 203mm

• Gross Weight: 40 kg / 88lbs

DISCLAIMER: Measurements may vary ‡ ¼" (Diagram Not to scale)