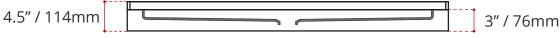

### SHIPPING INFORMATION:

• Length: 62" / 1575mm

• Net Weight: 35 kg / 77lbs

• Width: 50" / 1270mm

• Gross Weight: 40 kg / 88lbs

• Height: 8" / 203mm

DISCLAIMER: Measurements may vary ± 1/4" (Diagram Not to scale)