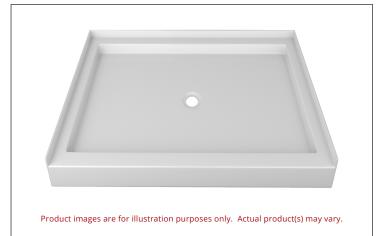

# SSTCD60484

SINGLE THRESHOLD CENTER DRAIN

## MATTE WHITE SHILA STONE SHOWER BASE

- Single Threshold / Opening
- Center Drain
- Matte White Finish
- Made in Canada
- Hygienic material
- Made from Shila Stone cast resin
- Stain, scratch and crack resistance
- Complies with CSA & IAPMO standards