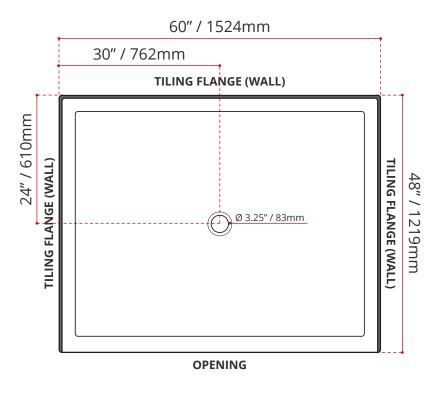

# SSTCD60484

SINGLE THRESHOLD CENTER DRAIN

## MATTE WHITE SHILA STONE SHOWER BASE

- Single Threshold / Opening
- Center Drain
- Matte White Finish
- Made in Canada
- Hygienic material
- Made from Shila Stone cast resin
- Stain, scratch and crack resistance
- Complies with CSA & IAPMO standards