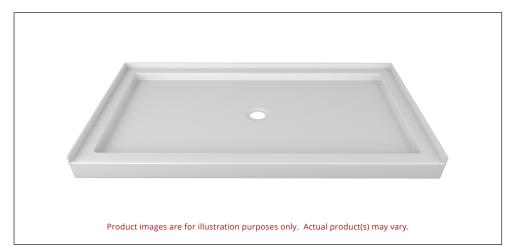

### SINGLE THRESHOLD CENTER DRAIN SHOWER BASE

COLOUR OPTIONS ARE MADE TO ORDER - NO REFUND - NO RETURN -

Valley's single threshold, center drain acrylic shower bases are meant to be installed in an alcove setting. Valley's acrylic shower bases are fabricated at our facility in Mission, BC (Canada) out of high gloss, crack-resistant acrylic.

#### **DESCRIPTION:**

- · Single Threshold / Opening
- White Finish
- Center Drain
- High gloss / Crack-resistant acrylic.
- Made in Canada.
- Complies with CSA & IAPMO standards.