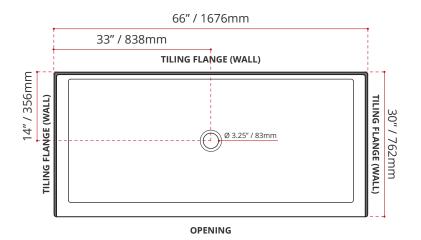

#### SHIPPING INFORMATION:

• Height: 8" / 203mm

Length: 68" / 1727mm
Net Weight: 30 kg / 66lbs
Width: 34" / 864mm
Gross Weight: 35 kg / 77lbs