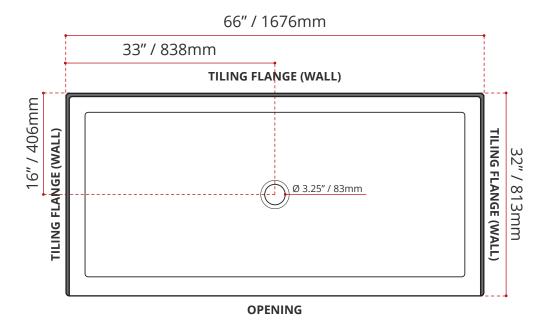

# SSTCD66324

SINGLE THRESHOLD CENTER DRAIN

## MATTE WHITE SHILA STONE SHOWER BASE

- Single Threshold / Opening
- Center Drain
- Matte White Finish
- Made in Canada
- Hygienic material
- Made from Shila Stone cast resin
- Stain, scratch and crack resistance
- Complies with CSA & IAPMO standards