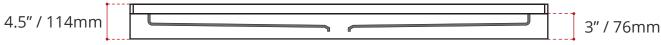

## SHIPPING INFORMATION:

• Length: 68" / 1727mm

• Net Weight: 30 kg / 66lbs

• Width: 34" / 864mm

• Gross Weight: 35 kg / 77lbs

• Height: 8" / 203mm

DISCLAIMER: Measurements may vary ± 1/4" (Diagram Not to scale)