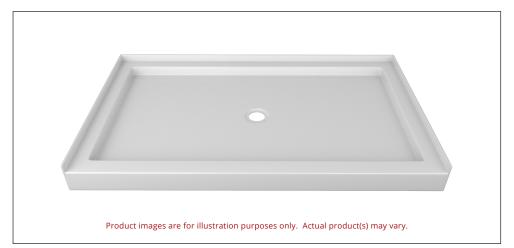

### SINGLE THRESHOLD CENTER DRAIN SHOWER BASE

COLOUR OPTIONS ARE MADE TO ORDER - NO REFUND - NO RETURN -

Valley's single threshold, center drain acrylic shower bases are meant to be installed in an alcove setting. Valley's acrylic shower bases are fabricated at our facility in Mission, BC (Canada) out of high gloss, crack-resistant acrylic.

#### **DESCRIPTION:**

- · Single Threshold / Opening
- White Finish
- Center Drain
- High gloss / Crack-resistant acrylic.
- Made in Canada.
- Complies with CSA & IAPMO standards.