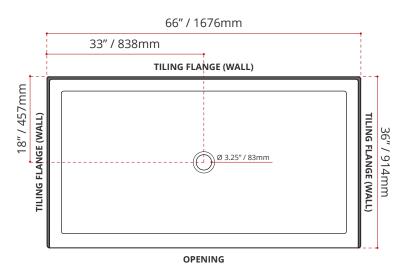

#### SHIPPING INFORMATION:

• Length: 68" / 1727mm

• Net Weight: 35 kg / 77lbs

• Width: 38" / 965mm

• Gross Weight: 40 kg / 88lbs

• Height: 8" / 203mm

4.5" / 114mm 3" / 76mm

DISCLAIMER: Measurements may vary ± 1/4" (Diagram Not to scale)