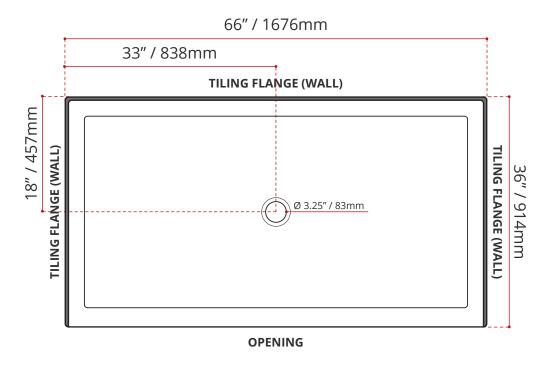

- Single Threshold / Opening
- Center Drain
- Matte White Finish
- Made in Canada
- Hygienic material
- Made from Shila Stone cast resin
- · Stain, scratch and crack resistance
- Complies with CSA & IAPMO standards

#### SHIPPING INFORMATION:

• Length: 68" / 1727mm

• Net Weight: 35 kg / 77lbs

• Width: 38" / 965mm

• Gross Weight: 40 kg / 88lbs

• Height: 8" / 203mm

DISCLAIMER: Measurements may vary ± 1/4" (Diagram Not to scale)