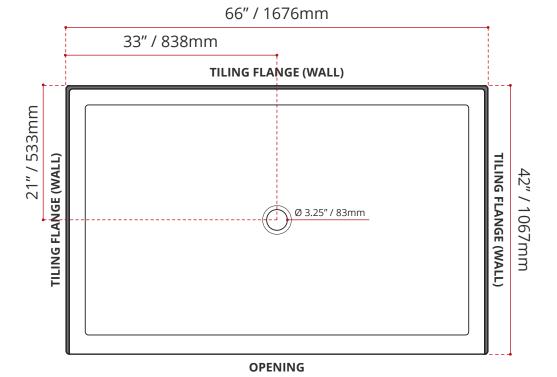

#### SHIPPING INFORMATION:

• Length: 68" / 1727mm

• Net Weight: 35 kg / 77lbs

• Width: 44" / 1118mm

• Gross Weight: 40 kg / 88lbs

• Height: 8" / 203mm

4.5" / 114mm 3" / 76mm

DISCLAIMER: Measurements may vary ± 1/4" (Diagram Not to scale)