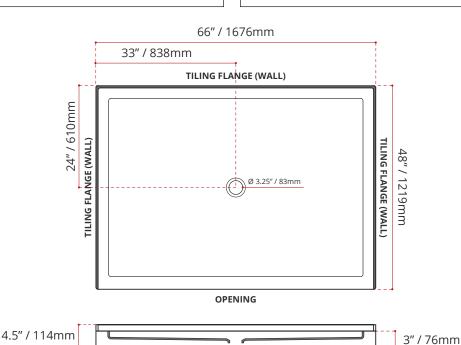

### SHIPPING INFORMATION:

• Length: 68" / 1727mm

Net Weight: 35 kg / 77lbs

• Width: 50" / 1270mm

• Gross Weight: 40 kg / 88lbs

• Height: 8" / 203mm

DISCLAIMER: Measurements may vary ± 1/4" (Diagram Not to scale)