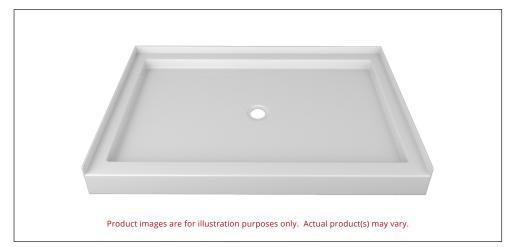

## SINGLE THRESHOLD CENTER DRAIN SHOWER BASE

COLOUR OPTIONS ARE MADE TO ORDER - NO REFUND - NO RETURN -

Valley's single threshold, center drain acrylic shower bases are meant to be installed in an alcove setting. Valley's acrylic shower bases are fabricated at our facility in Mission, BC (Canada) out of high gloss, crack-resistant acrylic.

#### **DESCRIPTION:**

- · Single Threshold / Opening
- White Finish
- Center Drain
- High gloss / Crack-resistant acrylic.
- Made in Canada.
- Complies with CSA & IAPMO standards.