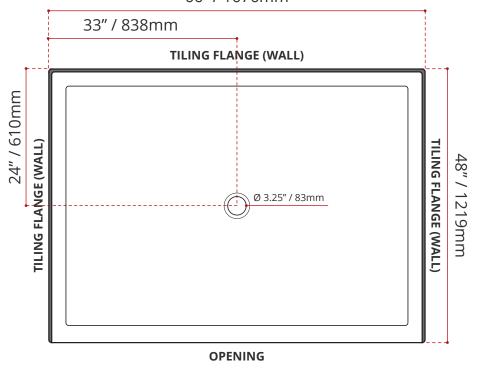

## 66" / 1676mm

4.5" / 114mm 3" / 76mm

o scale)

C Complies With :

CSA B24S1 (2004)
CSA B45.5 (2002)
ANSI Z124.1.2 (2005