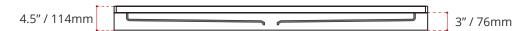

#### SHIPPING INFORMATION:

Length: 74" / 1880mm
Width: 34" / 864mm
Height: 8" / 203mm
Net Weight: 35 kg / 77lbs
Gross Weight: 40 kg / 88lbs

DISCLAIMER: Measurements may vary ± 1/4" (Diagram Not to scale)