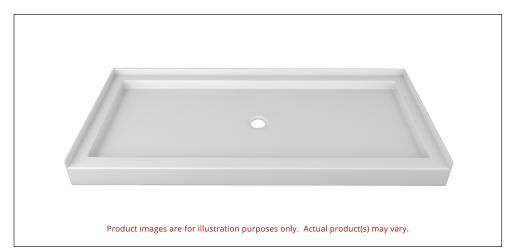

### SINGLE THRESHOLD CENTER DRAIN SHOWER BASE

COLOUR OPTIONS ARE MADE TO ORDER - NO REFUND - NO RETURN -

Valley's single threshold, center drain acrylic shower bases are meant to be installed in an alcove setting. Valley's acrylic shower bases are fabricated at our facility in Mission, BC (Canada) out of high gloss, crack-resistant acrylic.

#### **DESCRIPTION:**

- · Single Threshold / Opening
- White Finish
- Center Drain
- High gloss / Crack-resistant acrylic.
- Made in Canada.
- Complies with CSA & IAPMO standards.