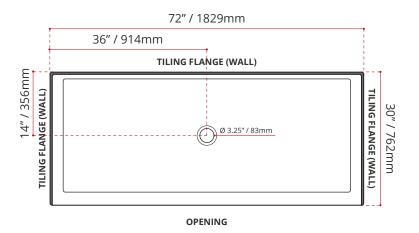

#### SHIPPING INFORMATION:

Length: 74" / 1880mm
Width: 34" / 864mm
Height: 8" / 203mm
Net Weight: 35 kg / 77lbs
Gross Weight: 40 kg / 88lbs

DISCLAIMER: Measurements may vary ± 1/4" (Diagram Not to scale)