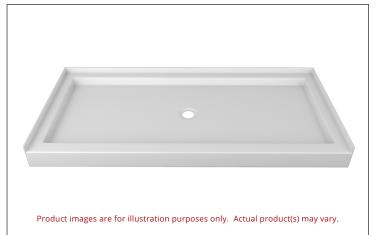

# SSTCD72304

SINGLE THRESHOLD CENTER DRAIN

## **MATTE WHITE SHILA STONE SHOWER BASE**

- Single Threshold / Opening
- Center Drain
- Matte White Finish
- Made in Canada
- Hygienic material
- Made from Shila Stone cast resin
- Stain, scratch and crack resistance
- Complies with CSA & IAPMO standards