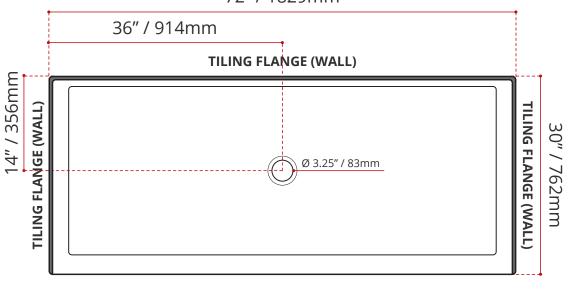

# 72" / 1829mm

#### **OPENING**

4.5" / 114mm 3" / 76mm

CSA B24S1 (2004)
CSA B45.5 (2002)
US ANSI Z124.1.2 (2005 )