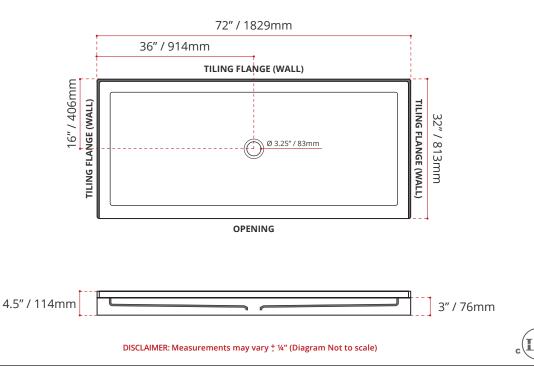

### SHIPPING INFORMATION:

- Length: 74" / 1880mm
- Width: 34" / 864mm
  - / 864mm **Gro**
- Height: 8" / 203mm
- Net Weight: 35 kg / 77lbs
- Gross Weight: 40 kg / 88lbs

CSA B24S1 (20 CSA B45.5 (20) ANSI Z124.1.2 (