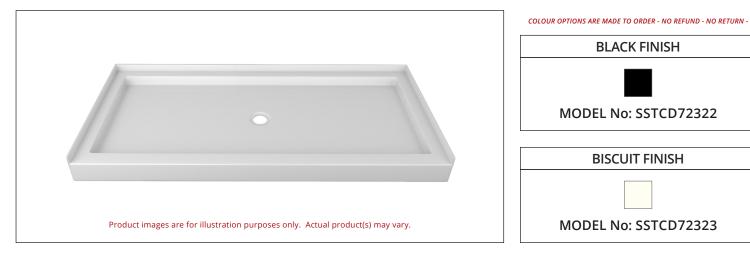

#### **DESCRIPTION:**

- Single Threshold / Opening
- White Finish
- Center Drain
- High gloss / Crack-resistant acrylic.
- Made in Canada.
- Complies with CSA & IAPMO standards.

#### CUSTOMIZE YOUR SHOWER BASE ALL UPCHARGE OPTIONS ARE MADE TO ORDER - NO REFUND - NO RETURN -

| AVAILABLE CUSTOMIZATION OPTIONS        | MODEL No. |
|----------------------------------------|-----------|
| TEXTURED BOTTOM                        | C4        |
| DOUBLE TILING FLANGE                   | С5        |
| TEXTURED BOTTOM + DOUBLE TILING FLANGE | C45       |