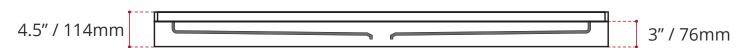

#### SHIPPING INFORMATION:

• Length: 74" / 1880mm

• Net Weight: 35 kg / 77lbs

• Width: 34" / 864mm

• Gross Weight: 40 kg / 88lbs

• Height: 8" / 203mm

C Complies With :

CSA B24S1 (2004)