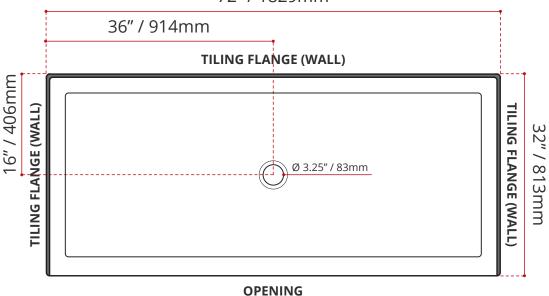

# SSTCD72324

SINGLE THRESHOLD CENTER DRAIN

- Single Threshold / Opening
- Center Drain
- Matte White Finish
- Made in Canada
- Hygienic material
- Made from Shila Stone cast resin
- Stain, scratch and crack resistance
- Complies with CSA & IAPMO standards

#### SHIPPING INFORMATION:

• Length: 74" / 1880mm

• Net Weight: 35 kg / 77lbs

• Width: 34" / 864mm

• Gross Weight: 40 kg / 88lbs

• Height: 8" / 203mm

C Complies With :

CSA B24S1 (2004)