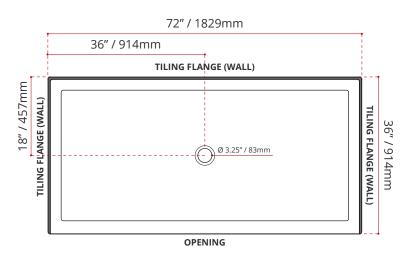

#### SHIPPING INFORMATION:

• Length: 74" / 1880mm

• Net Weight: 35 kg / 77lbs

• Width: 34" / 864mm

• Gross Weight: 40 kg / 88lbs

• Height: 8" / 203mm

4.5" / 114mm 3" / 76mm

DISCLAIMER: Measurements may vary ± 1/4" (Diagram Not to scale)