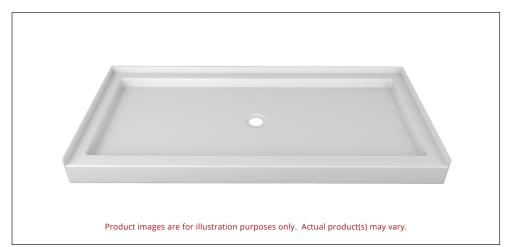

### SINGLE THRESHOLD CENTER DRAIN SHOWER BASE

COLOUR OPTIONS ARE MADE TO ORDER - NO REFUND - NO RETURN -

Valley's single threshold, center drain acrylic shower bases are meant to be installed in an alcove setting. Valley's acrylic shower bases are fabricated at our facility in Mission, BC (Canada) out of high gloss, crack-resistant acrylic.

#### **DESCRIPTION:**

- · Single Threshold / Opening
- White Finish
- Center Drain
- High gloss / Crack-resistant acrylic.
- Made in Canada.
- Complies with CSA & IAPMO standards.