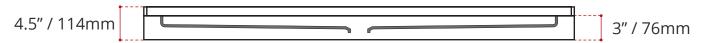

- Single Threshold / Opening
- Center Drain
- Matte White Finish
- Made in Canada
- Hygienic material
- Made from Shila Stone cast resin
- · Stain, scratch and crack resistance
- Complies with CSA & IAPMO standards

## SHIPPING INFORMATION:

• Length: 74" / 1880mm

• Net Weight: 35 kg / 77lbs

• Width: 34" / 864mm

• Gross Weight: 40 kg / 88lbs

• Height: 8" / 203mm