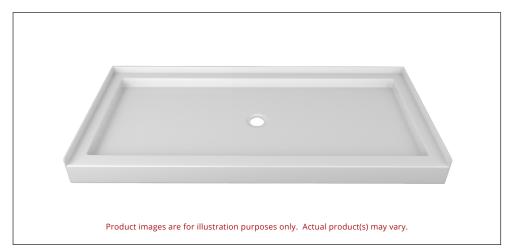

## SINGLE THRESHOLD CENTER DRAIN SHOWER BASE

COLOUR OPTIONS ARE MADE TO ORDER - NO REFUND - NO RETURN -

Valley's single threshold, center drain acrylic shower bases are meant to be installed in an alcove setting. Valley's acrylic shower bases are fabricated at our facility in Mission, BC (Canada) out of high gloss, crack-resistant acrylic.

#### **DESCRIPTION:**

- · Single Threshold / Opening
- White Finish
- Center Drain
- High gloss / Crack-resistant acrylic.
- Made in Canada.
- Complies with CSA & IAPMO standards.