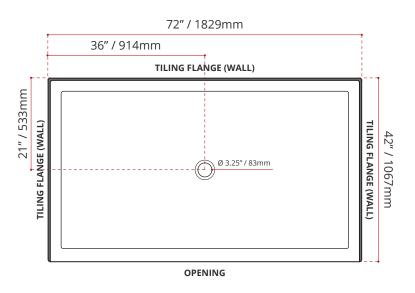

# SSTCD72421

#### SHIPPING INFORMATION:

• Length: 74" / 1880mm

• Net Weight: 35 kg / 77lbs

• Width: 44" / 1118mm

• Gross Weight: 40 kg / 88lbs

• Height: 8" / 203mm

4.5" / 114mm 3" / 76mm