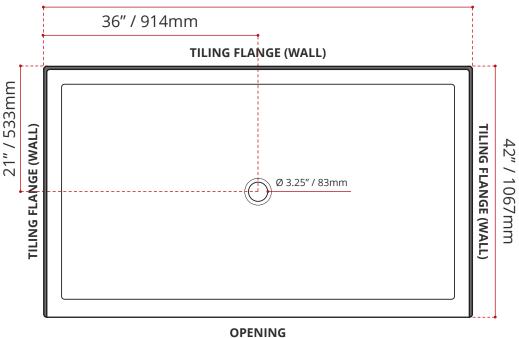

## 72" / 1829mm

4.5" / 114mm

3" / 76mm

DISCLAIMER: Measurements may vary ± 1/4" (Diagram Not to scale)