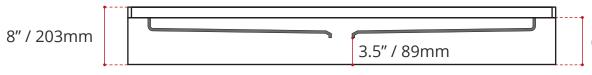

#### SHIPPING INFORMATION:

• Length: 62" / 1575mm

• Net Weight: 24 kg / 53lbs

• Width: 34" / 864mm

• Gross Weight: 27 kg / 59.5lbs

• Height: 9" / 229mm

6.5" / 165mm

DISCLAIMER: Measurements may vary ± 1/4" (Diagram Not to scale)