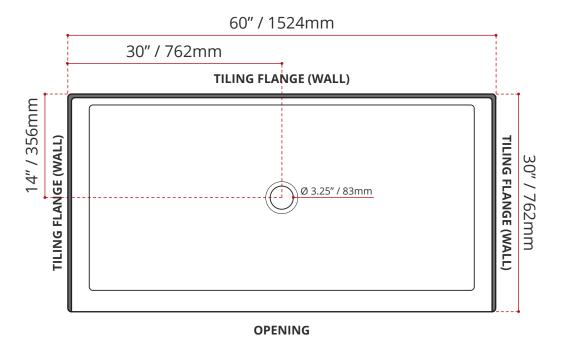

- Single Threshold / Opening
- Center Drain
- Matte White Finish
- Above Floor Rough-in
- Made in Canada
- · Hygienic material
- Made from Shila Stone cast resin
- · Stain, scratch and crack resistance
- Complies with CSA & IAPMO standards

#### SHIPPING INFORMATION:

• Length: 62" / 1575mm

• Net Weight: 24 kg / 53lbs

• Width: 34" / 864mm

• Gross Weight: 27 kg / 59.5lbs

• Height: 9" / 229mm

6.5" / 165mm

DISCLAIMER: Measurements may vary ± 1/4" (Diagram Not to scale)