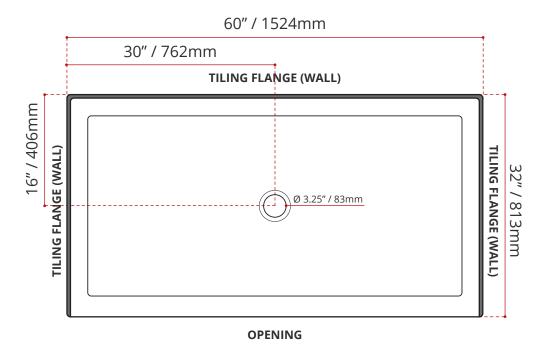

- Single Threshold / Opening
- Center Drain
- Matte White Finish
- Above Floor Rough-in
- Made in Canada
- · Hygienic material
- Made from Shila Stone cast resin
- · Stain, scratch and crack resistance
- Complies with CSA & IAPMO standards

#### SHIPPING INFORMATION:

• Length: 62" / 1575mm

• Net Weight: 24 kg / 53lbs

• Width: 34" / 864mm

• Gross Weight: 27 kg / 59.5lbs

• Height: 9" / 229mm

6.5" / 165mm

DISCLAIMER: Measurements may vary † 1/4" (Diagram Not to scale)