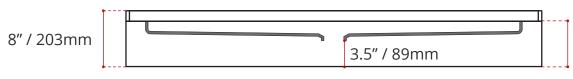

#### SHIPPING INFORMATION:

• Length: 62" / 1575mm

• Net Weight: 24 kg / 53lbs

• Width: 34" / 864mm

• Gross Weight: 27 kg / 59.5lbs

• Height: 9" / 229mm

6.5" / 165mm

DISCLAIMER: Measurements may vary † 1/4" (Diagram Not to scale)