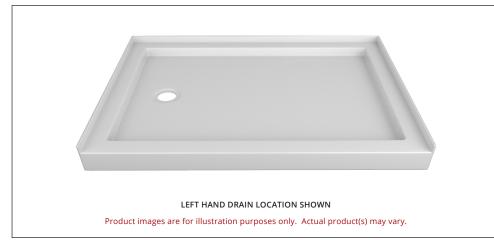

### SSTOD4830L1

### (LEFT HAND DRAIN LOCATION)

website: www.valleyacrylic.com • E-mail: customerservice@valleyacrylic.ca • customer service call Toll Free: 1.877.398.8827 • Fax: +1.604.820.0124

SSTOD4830R1