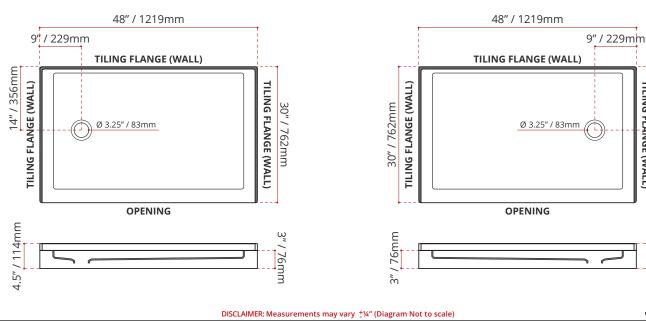

### SHIPPING INFORMATION:

- Length: 50" / 1270mm
- Net Weight: 23 kg / 51lbs

4" / 356mm

4.5"

/ 114mm

(LC)

TILING FLANGE (WALL)

- Width: 34" / 864mm

- Gross Weight: 25 kg / 55lbs
- Height: 8" / 203mm

### (LEFT HAND DRAIN LOCATION)

website: www.valleyacrylic.com • E-mail: customerservice@valleyacrylic.ca • customer service call Toll Free: 1.877.398.8827 • Fax: +1.604.820.0124

SSTOD4830R1

### (RIGHT HAND DRAIN LOCATION)