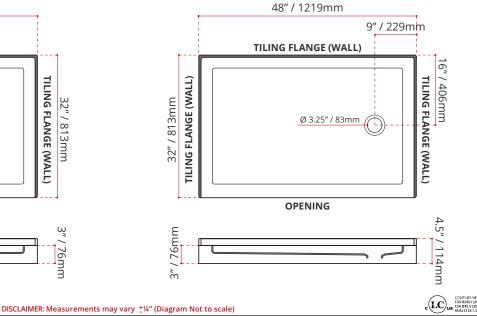

#### (RIGHT HAND DRAIN LOCATION)

(LEFT HAND DRAIN LOCATION) 48" / 1219mm 9" / 229mm **TILING FLANGE (WALL)** 16" / 406mm TILING FLANGE (WALL) **TILING FLANGE (WALL)** 32" / 813mm Ø 3.25" / 83mm OPENING 4.5" / 114mm / 76mm