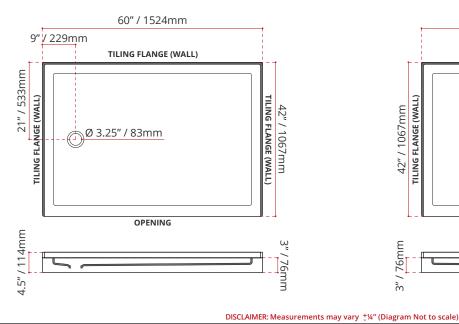

|  |
|                                                            |  |
| MODEL No: SSTOD6042L3 (LEFT HAND DRAIN)                    |  |
| MODEL No: SSTOD6042R3 (RIGHT HAND DRAIN)                   |  |

### **CUSTOMIZE YOUR SHOWER BASE** ALL UPCHARGE OPTIONS ARE MADE TO ORDER - NO REFUND - NO RETURN

| AVAILABLE CUSTOMIZATION OPTIONS        | MODEL No. |
|----------------------------------------|-----------|
| TEXTURED BOTTOM                        | C4        |
| DOUBLE TILING FLANGE                   | С5        |
| TEXTURED BOTTOM + DOUBLE TILING FLANGE | C45       |

### SHIPPING INFORMATION:

- Length: 62" / 1575mm
- Net Weight: 27 kg / 59lbs
- Width: 44" / 1118mm

- Gross Weight: 30 kg / 66lbs

- Height: 8" / 203mm

# SSTOD6042L1

### (LEFT HAND DRAIN LOCATION)



## SSTOD6042R1

### (RIGHT HAND DRAIN LOCATION)



website: www.valleyacrylic.com • E-mail: customerservice@valleyacrylic.ca • customer service call Toll Free: 1.877.398.8827 • Fax: +1.604.820.0124