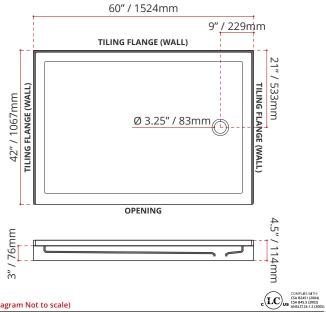

## SSTOD6042R1

### (RIGHT HAND DRAIN LOCATION)

website: www.valleyacrylic.com • E-mail: customerservice@valleyacrylic.ca • customer service call Toll Free: 1.877.398.8827 • Fax: +1.604.820.0124