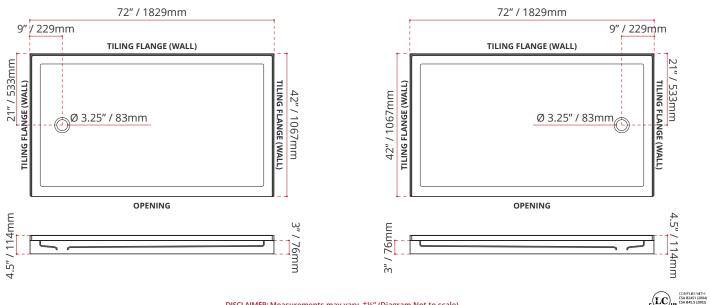

## SSTOD7242L1

#### (LEFT HAND DRAIN LOCATION)

DISCLAIMER: Measurements may vary +4/4" (Diagram Not to scale)

website: www.valleyacrylic.com • E-mail: customerservice@valleyacrylic.ca • customer service call Toll Free: 1.877.398.8827 • Fax: +1.604.820.0124

### SSTOD7242R1

#### (RIGHT HAND DRAIN LOCATION)