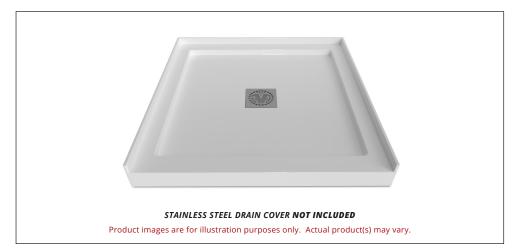

## SINGLE THRESHOLD SQUARE CENTER DRAIN SHOWER BASE

COLOUR OPTIONS ARE MADE TO ORDER - NO REFUND - NO RETURN -

Valley's single threshold, square center drain acrylic shower bases are meant to be installed in an alcove setting.

STAINLESS STEEL DRAIN COVER NOT INCLUDED SOLD SEPARATELY.

#### **DESCRIPTION:**

- · Single Threshold / Opening
- White Finish
- Center Drain
- High gloss / Crack-resistant acrylic.
- Made in Canada.
- Complies with CSA & IAPMO standards.