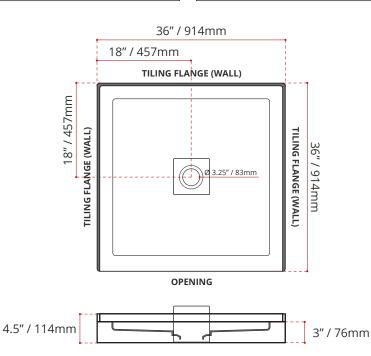

#### SHIPPING INFORMATION:

Length: 38" / 965mm
Width: 38" / 965mm
Height: 20 kg / 44lbs
Gross Weight: 25 kg / 55lbs
Height: 8" / 203mm

DISCLAIMER: Measurements may vary ± 1/4" (Diagram Not to scale)