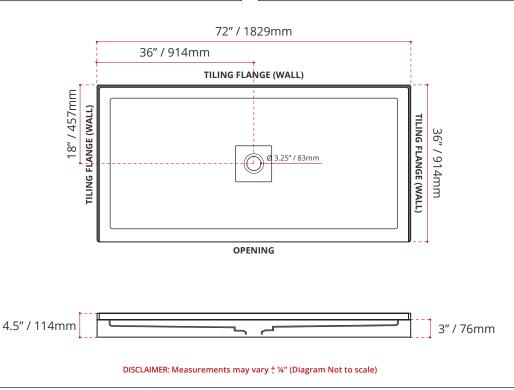

## SINGLE THRESHOLD SQUARE CENTER DRAIN SHOWER BASE

Valley's single threshold, square center drain acrylic shower bases are meant to be installed in an alcove setting.

STAINLESS STEEL DRAIN COVER NOT INCLUDED SOLD SEPARATELY.

### SHIPPING INFORMATION:

- Length: 74" / 1880mm
- Net Weight: 35 kg / 77lbs

Τ

us

- Width: 34" / 864mm
- Gross Weight: 40 kg / 88lbs
- Height: 8" / 203mm