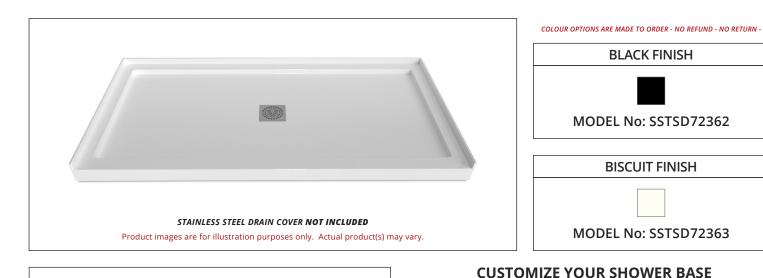

## SINGLE THRESHOLD SQUARE CENTER DRAIN SHOWER BASE

Valley's single threshold, square center drain acrylic shower bases are meant to be installed in an alcove setting.

STAINLESS STEEL DRAIN COVER NOT INCLUDED SOLD SEPARATELY.

### **DESCRIPTION:**

- Single Threshold / Opening
- White Finish
- Center Drain
- High gloss / Crack-resistant acrylic.
- · Made in Canada.
- · Complies with CSA & IAPMO standards.

| AVAILABLE CUSTOMIZATION OPTIONS        | MODEL No. |
|----------------------------------------|-----------|
| TEXTURED BOTTOM                        | C4        |
| DOUBLE TILING FLANGE                   | С5        |
| TEXTURED BOTTOM + DOUBLE TILING FLANGE | C45       |