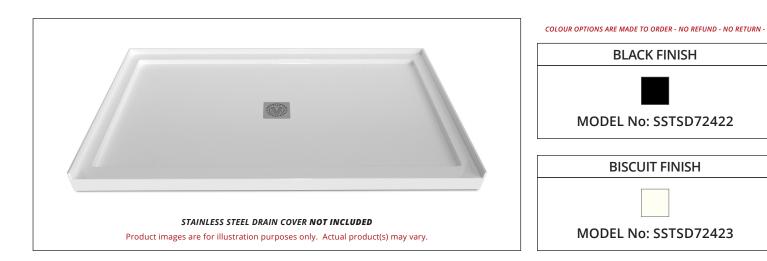

## SSTSD72421

## SINGLE THRESHOLD SQUARE CENTER DRAIN SHOWER BASE

Valley's single threshold, square center drain acrylic shower bases are

meant to be installed in an alcove setting.

STAINLESS STEEL DRAIN COVER NOT INCLUDED SOLD SEPARATELY.

## **DESCRIPTION:**

- Single Threshold / Opening
- White Finish
- Center Drain
- High gloss / Crack-resistant acrylic.
- Made in Canada.
- Complies with CSA & IAPMO standards.

| AVAILABLE CUSTOMIZATION OPTIONS        | MODEL No. |
|----------------------------------------|-----------|
| TEXTURED BOTTOM                        | C4        |
| DOUBLE TILING FLANGE                   | C5        |
| TEXTURED BOTTOM + DOUBLE TILING FLANGE | C45       |