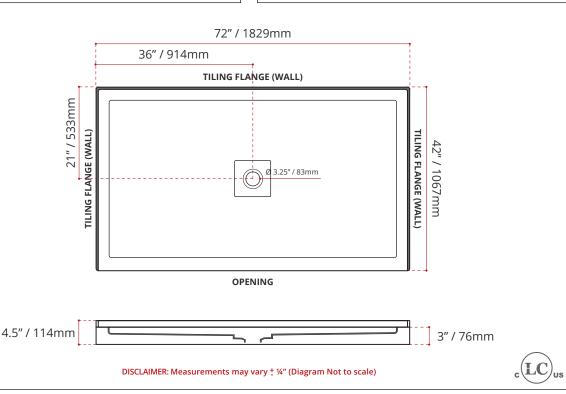

## SHIPPING INFORMATION:

- Length: 74" / 1880mm
- Width: 44" / 1118mm • Height: 8" / 203mm
- Net Weight: 35 kg / 77lbs

CSA B24S1 (20 CSA B45.5 (20) ANSI Z124.1.2 (

Gross Weight: 40 kg / 88lbs

website: www.valleyacrylic.com • E-mail: customerservice@valleyacrylic.ca • customer service call Toll Free: 1.877.398.8827 • Fax: +1.604.820.0124