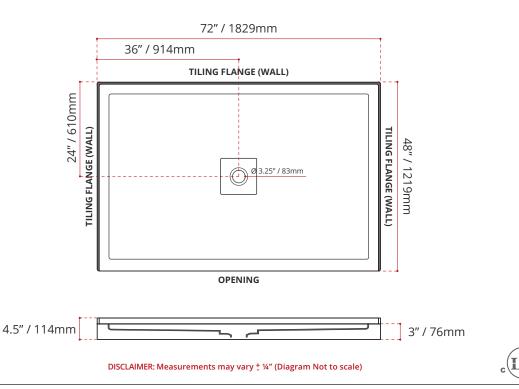

## SHIPPING INFORMATION:

- Length: 74" / 1880mm
- Width: 50" / 1270mm
- Height: 8" / 203mm
- Gross Weight: 55 kg / 121lbs

• Net Weight: 50 kg / 110lbs

CSA B24S1 (20 CSA B45.5 (20) ANSI Z124.1.2 (

us