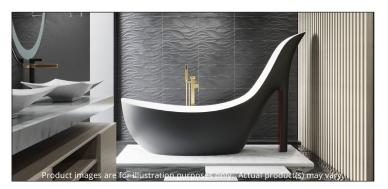

#### PRODUCT INFORMATION:

Valley's STILETTO freestanding bath is not only a luxurious addition to any bathroom space, but also a statement fashion piece. This tub design was influenced by none other than the mastermind of high heels himself, Christian Louboutin. The high-arc curvaceous backrest is designed to perfectly support the head and neck for optimal relaxation during a soak. The waterfall spout located at the top of the arc allows for a cascade of water that surrounds one with pure bliss. The waterfall spout should NOT be your main source to fill up the bathtub, you will need a freestanding tub filler to fill it properly. This tub comes with an integral slotted overflow and a pop-up drain is included. Complies with CSA & IAPMO standards