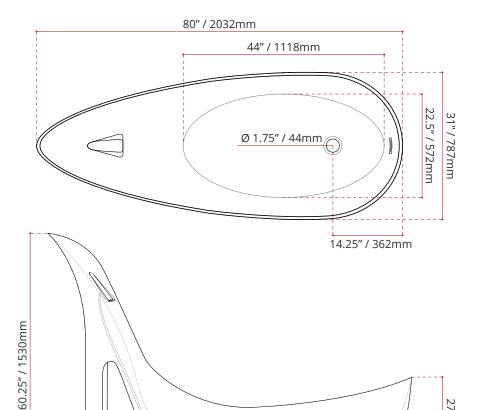

| DIMENSIONS                                                                  | WATER DEPTH                         | CAPACITY                       |
|-----------------------------------------------------------------------------|-------------------------------------|--------------------------------|
| • Lenght: 80" / 2032mm<br>• Width: 31" / 787mm<br>• Height: 60.25" / 1530mm | 14.75" / 375mm<br>Drain to overflow | 63 gal.<br>238 litres of water |