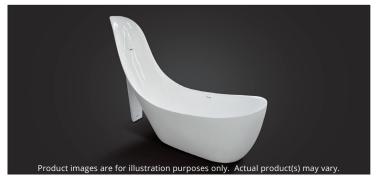

### ACRYLIC FREESTANDING BATHTUB

#### **PRODUCT INFORMATION:**

Valley's STILETTO freestanding bath is not only a luxurious addition to any bathroom space, but also a statement fashion piece. This tub design was influenced by none other than the mastermind of high heels himself, Christian Louboutin. The high-arc curvaceous backrest is designed to perfectly support the head and neck for optimal relaxation during a soak. The waterfall spout located at the top of the arc allows for a cascade of water that surrounds one with pure bliss. The waterfall spout should NOT be your main source to fill up the bathtub, you will need a freestanding tub filler to fill it properly. This tub comes with an integral slotted overflow and a pop-up drain is included. Complies with CSA & IAPMO standards