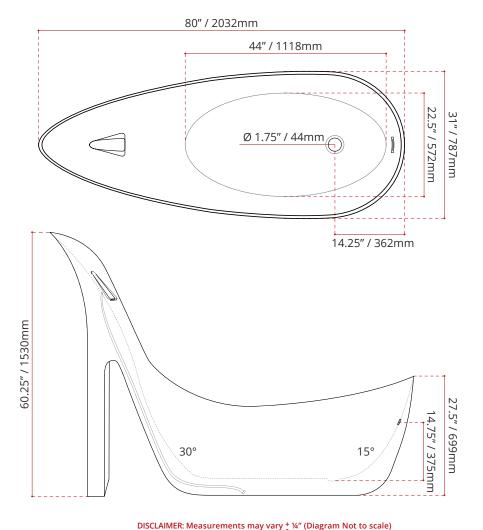

| MODEL No. | FINISH                   |
|-----------|--------------------------|
| 933       | <b>GW</b><br>GLOSS WHITE |

| DIMENSIONS                                                                  | WATER DEPTH                         | CAPACITY                       |
|-----------------------------------------------------------------------------|-------------------------------------|--------------------------------|
| • Lenght: 80″ / 2032mm<br>• Width: 31″ / 787mm<br>• Height: 60.25″ / 1530mm | 14.75" / 375mm<br>Drain to overflow | 63 gal.<br>238 litres of water |

#### SHIPPING INFORMATION:

- Lenght: 82" / 2083mm
- Width: 33" / 838mm
- Height: 63" / 1600mm